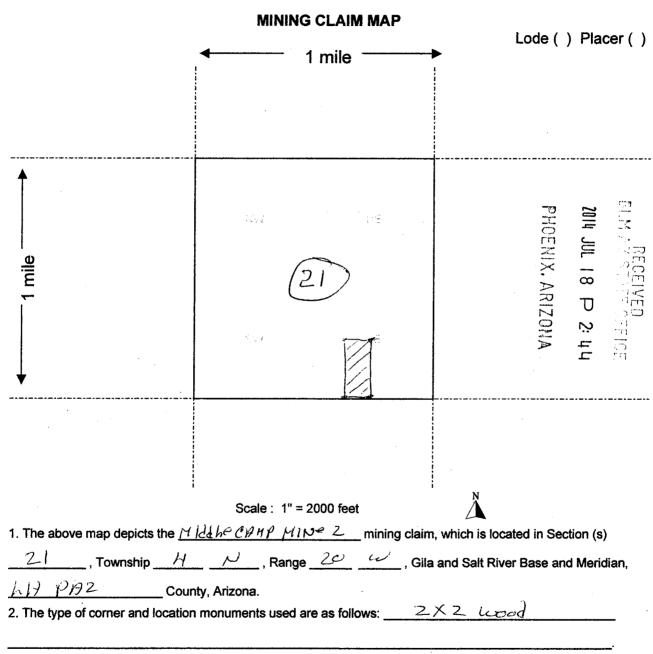

Form MCF100a

Revised July 2005

This form is available from the Arizona Department of Mines & Mineral Resources and may be reproduced.

| LOCATION NOTICE FOR PLACER MINING CLAIM                                      |                            |               | 121                | : 3         |
|------------------------------------------------------------------------------|----------------------------|---------------|--------------------|-------------|
| NOTICE IS HEREBY GIVEN that the Middhe CAMP                                  |                            | HOE           | 2014 J             |             |
| MINE Z placer mining claim has been located by                               | BLM<br>Date                | PHOENIX,      |                    | :42<br>:42  |
| QUANTZGITE HETAL DETECTING CHLWhose current mailing                          | Stamp                      | AR            | 8                  |             |
| address is P. 0. 3102                                                        |                            | ARIZONA       | D<br>2:            | - 455 C     |
| QUANT29175, AZ 85359                                                         |                            | N N           | Ę                  | 3           |
| The general course of this claim is Nonth To Texate                          | and it is situated         | ni t          |                    |             |
| hill 149 County, Arizona.                                                    |                            |               |                    |             |
| This claim is 1320 feet in length and 660                                    | feet in width. This cla    | aim runs      | from               | the         |
| location monument on which this location notice is posted approximate        | ely <u>132</u> feet in a   | NOVI          | - 4                | _           |
| direction to the Apr7h end line and LGC feet in a CP9T                       | direction to the $\angle$  | NGT           | en                 | d line.     |
| This claim is marked by four monuments, one at each corner of the claim      | m.                         |               |                    |             |
| The location monument on which this notice is posted is situate              | ed within Section <u>Z</u> | <u>/</u> , то | wnshi              | p           |
| A _ N , Range 20 _ W , Gila Salt River Base and Meri                         | dian, Arizona. This clai   | im encoi      | mpass              | es          |
| portions of the following legal subdivision(s) if located by legal subdivisi | on or the following qua    | ırter sec     | tion (s            | ),          |
| section (s), Township (s) and Range (s) E/2,56 /4, 5E/4 8                    | ec 21 THU 1                | 200           | w                  |             |
| ,G                                                                           |                            |               |                    |             |
| The locality of this claim with reference to some natural object of          |                            |               |                    |             |
| information (if any) concerning its locality are as follows:                 |                            |               |                    |             |
|                                                                              | `                          |               |                    |             |
|                                                                              |                            |               |                    | <del></del> |
| DATED AND POSTED on the ground this 10 day of July                           | · 1 , 20/4.                |               |                    |             |
| LOCATOR (s) Maciles Wanheme desen                                            |                            |               |                    |             |
| Prearly sit Hotal Detarting a                                                | lol                        |               | m MCl<br>ed July : |             |
| This form is available from the Arizona Department of Mines                  | & Mineral Resources ar     | nd may b      | е герго            | duced       |

3. The bearings and distances in degrees and feet between claim corners are as depicted on the map.

Form MCF100a Revised July 2005

This form is available from the Arizona Department of Mines & Mineral Resources and may be reproduced.