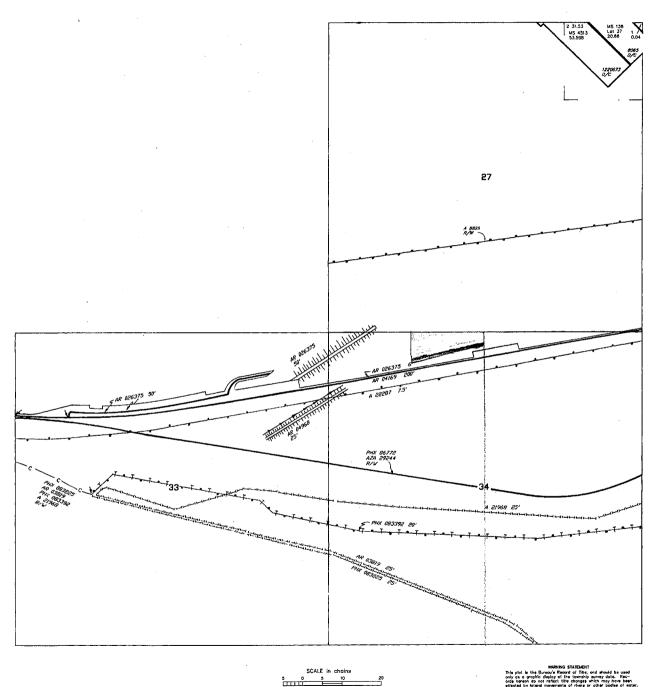

3. The bearings and distances in degrees and feet between claim corners are as depicted on the map.

Form MCF100a Revised July 2005

This form is available from the Arizona Department of Mines & Mineral Resources and may be reproduced.