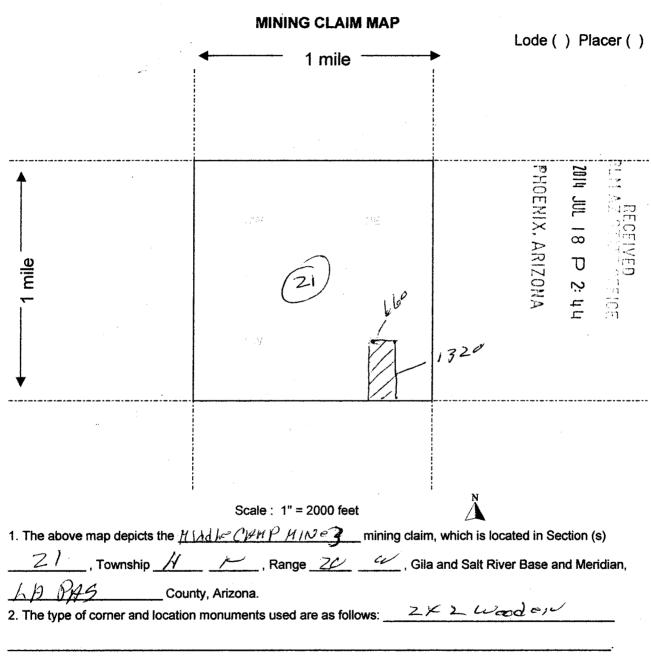

|                                                                                                           |                      | <del></del>                            |                                                  |
|-----------------------------------------------------------------------------------------------------------|----------------------|----------------------------------------|--------------------------------------------------|
| LOCATION NOTICE FOR PLACER MINING CLAIM                                                                   |                      | ************************************** | 7                                                |
| NOTICE IS HEREBY GIVEN that the MILLE CAMP MINE 2                                                         |                      | HO<br>HO                               |                                                  |
| placer mining claim has been located by                                                                   | BLM<br>Date          |                                        |                                                  |
| DUANTZGITE MOTAL DOTED whose current mailing                                                              | Stamp                | PHOENIX, ARIZONA                       | 18 I                                             |
| address is <u>P. O. 31 02</u>                                                                             |                      | 1Z0                                    | ַר װַר װּרָ פּרָ פּרָ פּרָ פּרָ פּרָ פּרָ פּרָ פ |
| QUAWZ817=, AZ 85359                                                                                       |                      | ×                                      | 2: <b>11</b>                                     |
| The general course of this claim is NONTH SOUT                                                            | and it is situ       | ated in                                | <b></b>                                          |
| LH PHZ County, Arizona.                                                                                   |                      |                                        |                                                  |
| This claim is 132c feet in length and 660                                                                 | feet in width. Thi   | s claim rui                            | ns from the                                      |
| location monument on which this location notice is posted approximate                                     | ely <u>1320</u> feet | in a <i>No</i>                         | 15th                                             |
| direction to the NorTh end line and 460 feet in a ENST                                                    | direction to the     | 15199                                  | 7 end line.                                      |
| This claim is marked by four monuments, one at each corner of the claim                                   | m.                   |                                        |                                                  |
| The location monument on which this notice is posted is situate                                           | ed within Section    | 21,                                    | Fownship                                         |
| H M, Range Zo a, Gila Salt River Base and Meri                                                            | dian, Arizona. This  | claim enc                              | ompasses                                         |
| portions of the following legal subdivision(s) if located by legal subdivisi                              |                      |                                        |                                                  |
| section (s), Township (s) and Range (s) 6 5 1/4, 5 1/4                                                    | Sec 21               | 4/N Z                                  | ow                                               |
| / /                                                                                                       | ila Salt River Base  |                                        |                                                  |
| The locality of this claim with reference to some natural object of                                       | or permanent monu    | ment and                               | additional                                       |
| information (if any) concerning its locality are as follows: 2/2,5                                        |                      |                                        |                                                  |
|                                                                                                           |                      |                                        |                                                  |
|                                                                                                           |                      | <del></del>                            |                                                  |
| DATED AND POSTED on the ground this day of | 1 , 2014 .           | V7-11-5-A-                             | *                                                |
| LOCATOR (s) Charles Wandeira descri                                                                       | e -                  |                                        |                                                  |
| Qualifica Hotel Delating                                                                                  | Bleel                |                                        | orm MCF102<br>sed July 2005                      |
| This form is available from the Arizona Department of Mines                                               | & Mineral Resource   | s and may                              | be reproduced.                                   |

3. The bearings and distances in degrees and feet between claim corners are as depicted on the map.

Form MCF100a Revised July 2005

This form is available from the Arizona Department of Mines & Mineral Resources and may be reproduced.