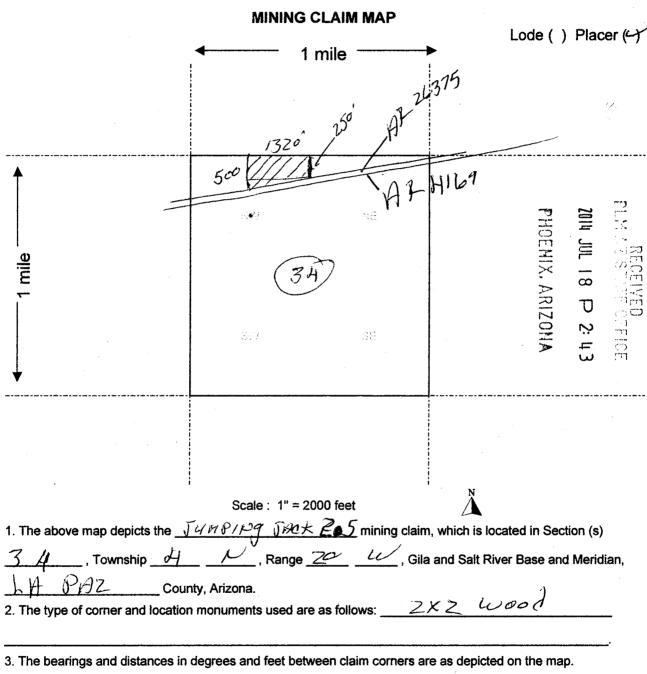

DATE 3/30/2015 INITIALS PM

|                                                                                                                                       |                                     |                 |                    | -             |
|---------------------------------------------------------------------------------------------------------------------------------------|-------------------------------------|-----------------|--------------------|---------------|
| LOCATION NOTICE FOR PLACER MINING CLAIM                                                                                               |                                     |                 | 2                  | £-7 <b>7</b>  |
| NOTICE IS HEREBY GIVEN that the JUMPING JACK 205                                                                                      |                                     | 30H             | )   II             |               |
| placer mining claim has been located by                                                                                               | BLM<br>Date                         | *               |                    |               |
| DUYALTZGITE HOTAL DETECTION OSE current mailing                                                                                       | Stamp                               | ·               | 8                  |               |
| address is Ro. Box 3102                                                                                                               |                                     | HOENIX, ARIZONA | U                  | Ĝ             |
| QUANT2 517=, 192 25359.                                                                                                               |                                     | AHC             | 2: 4:              |               |
| The general course of this claim is was To 1579                                                                                       | gr and it is situate                | ed in           |                    | <del></del>   |
| Lin Pigs County, Arizona.                                                                                                             |                                     |                 |                    |               |
| This claim is 132 feet in length and 500                                                                                              | feet in width. This                 | claim ru        | ns from            | the           |
| location monument on which this location notice is posted approximate                                                                 | ly <u>/ 32c</u> feet in             | a <u>( )</u>    | 997                |               |
| direction to the $\cancel{\underline{EASJ}}$ end line and $\cancel{\underline{5}}$ co feet in a $\cancel{\underline{5}}$ co feet in a | ろ direction to the _                | 50u             | <del>ェト</del> ei   | nd line.      |
| This claim is marked by four monuments, one at each corner of the clai                                                                |                                     |                 |                    |               |
| The location monument on which this notice is posted is situate                                                                       | ed within Section $3$               | 4.              | Townsh             | qin           |
| 4 P, Range 20 W, Gila Salt River Base and Merio                                                                                       |                                     |                 |                    | -             |
| portions of the following legal subdivision(s) if located by legal subdivisi                                                          |                                     |                 |                    |               |
|                                                                                                                                       |                                     |                 |                    |               |
| section (s), Township (s) and Range (s) E/2 N 10/4, N 10/4 Chare EXClauded Federal RIGHT of ways Gi                                   | イスと325 / K<br>la Salt River Base ar | クタル<br>nd Meric | 169<br>Jian Ar     | izona         |
| The locality of this claim with reference to some natural object of                                                                   |                                     |                 |                    |               |
| information (if any) concerning its locality are as follows:                                                                          |                                     |                 |                    |               |
|                                                                                                                                       |                                     |                 |                    |               |
| NW SUNVEY CAP SEC 34 1320' FAS                                                                                                        | Berith Way 7                        | - 'to           | BO                 | 27/19/ 0      |
| See 36414 OF Degraphing                                                                                                               |                                     | <del></del>     | ·····              | <del></del> - |
| DATED AND POSTED on the ground this 10 day of July                                                                                    | , 20/4                              |                 |                    |               |
| LOCATOR (s) What he he have Cha                                                                                                       | feet                                |                 |                    |               |
| according to Motal Dating                                                                                                             | y Cleel                             |                 | orm MC<br>sed July |               |
| This form is available from the Arizona Department of Mines                                                                           | Mineral Resources                   | and may         | be repr            | oduced.       |